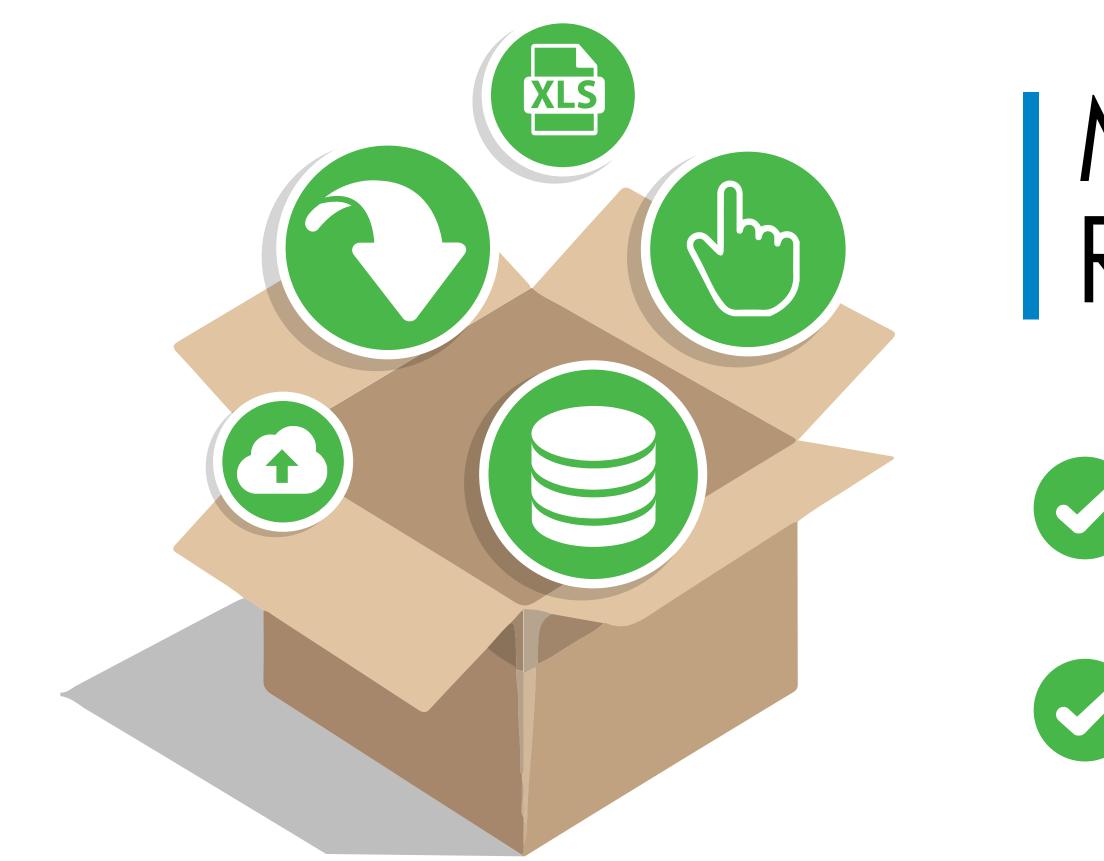

# What is dropZone?

Upload and extract data in JD Edwards EnterpriseOne, validated against regular EnterpriseOne constraints on the fly.

You can add items, item branch records, costs and base prices within one single drop. More than 70 standard templates are available for you ready to use. Define the necessary fields and descriptions and fill your template with data. Or extract data out of your EnterpriseOne system, change values and drop it back again. In addition create your own orchestration and use it in dropZone. Data Management made easy.

#### **Online Validation**

dropZone communicates with your JD Edwards EnterpriseOne system to either add, update or extract records. If errors occur, a detailed list shows you which records had issues. Simply correct the template and drop the sheet again.

#### **Download Data**

Simply select your data for the download and drop the sheet. You receive all data for the selected records. Change them and drop your changes back to JD Edwards again.