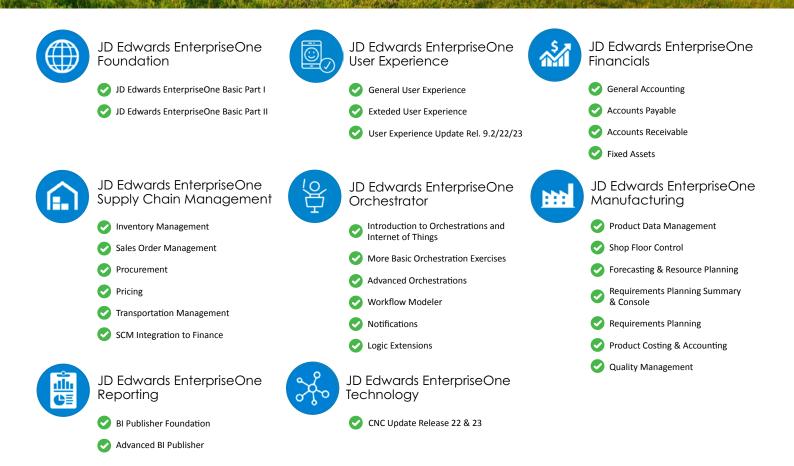

## ORACLE<sup>®</sup> JD Edwards EnterpriseOne



#### TRAINING PREREQUISITES

All new JD Edwards EnterpriseOne users must attend the JD Edwards EnterpriseOne General User Experience Class or should have at least worked with EnterpriseOne for more than three months. All application classes are designed for new JD Edwards EnterpriseOne User.

EMEA 2023

# steltix



Full day classes are hybrid classes You can attend in our training center in Utrecht or virtually. If we have less than five attendees in the training center the class will be virtual only. Half-Day classes are always taken place virtually. All classes are in English. REGISTRATION

Registration will open beginning of May 2023

### TRAINING COSTS

Training net fee is 249 EUR fo full-day classes and 129 EUR for half-day classes.

Classes with less registrations could be cancell