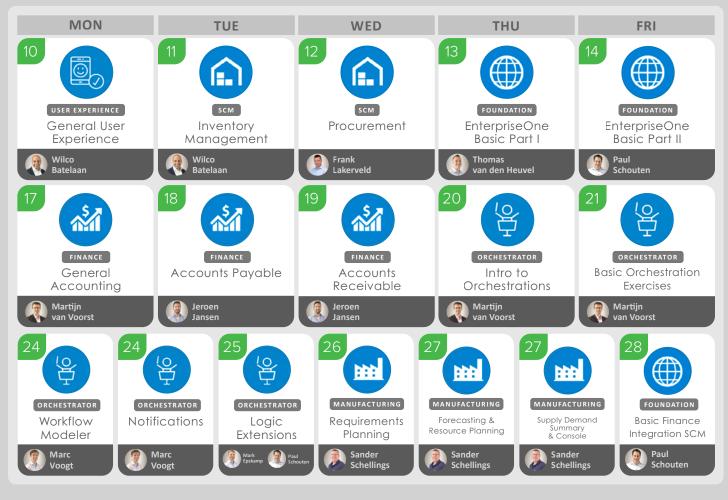

dwards EnterpriseOne General User Experience Class or should have at least worked with EnterpriseOne for more than three months. All application classes are designed for new JD Edwards EnterpriseOne User.

EMEA 2023

# steltix



Full day classes are hybrid classes You can attend in our training center in Utrecht or virtually. If we have less than five attendees in the training center the class will be virtual only. Half-Day classes are always taken place virtually. All classes are in English. REGISTRATION

Registration will open beginning of May 2023

### TRAINING COSTS

Training net fee is 249 EUR fo full-day classes and 129 EUR for half-day classes.

Classes with less registrations could be cancelled up to two weeks before the class starts.

### www.steltix.com/summerschool

JULY 2023



AUG 2023