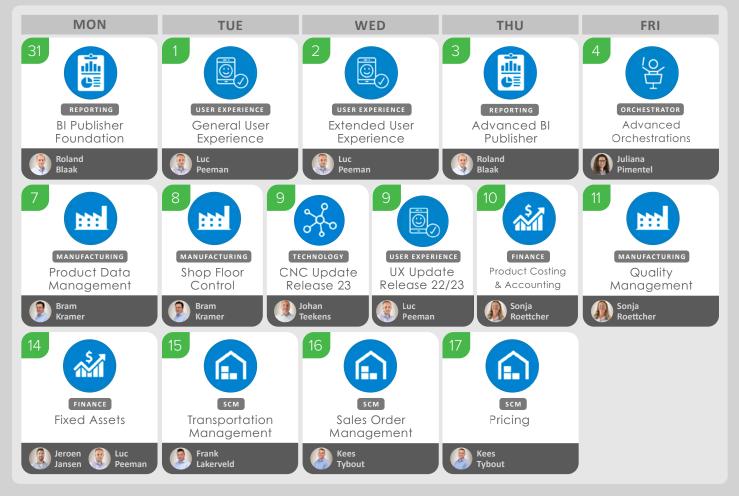

priseOne General User Experience Class or should have at least worked with EnterpriseOne for more than three months. All application classes are designed for new JD Edwards EnterpriseOne User.

EMEA 2023

# steltix



Full day classes are hybrid classes You can attend in our training center in Utrecht or virtually. If we have less than five attendees in the training center the class will be virtual only. Half-Day classes are always taken place virtually. All classes are in English. REGISTRATION

Registration will open beginning of May 2023

### TRAINING COSTS

Training net fee is 249 EUR fo full-day classes and 129 EUR for half-day classes.

Classes with less registrations could be cancelled up to two weeks before the class starts.

### www.steltix.com/summerschool

JULY 2023



AUG 2023